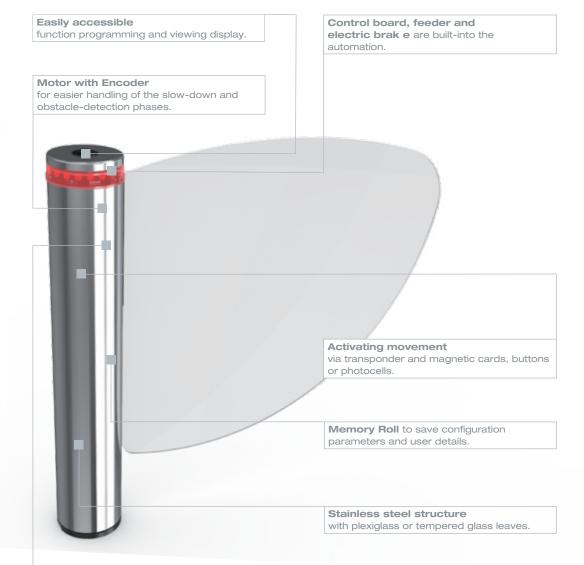

#### Innovative restyling

with its completely overhauled design, it is a concentrate of aesthetic and technological solutions in terms of installation and operation. The leaf is fixed inside the automation, giving a hint of harmony, with its smooth and essential profile.

#### The luminous crown

built-into the automation, signals the leaf movement and the functioning state.

#### A concentrate of technology

the control board, the feeder and the electric brake are built-into the automation in only 168 mm of diameter.

#### The built-in electric brake

lock the automation, so that only authorized users can access the place.

Speed adjustment

of the leaf directly from the control board.