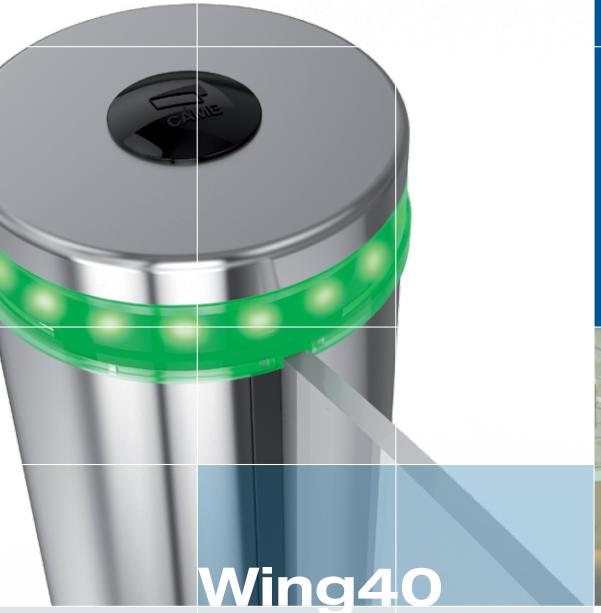

The RED LUMINOUS CROWN signals when the turnstile leaf is closing.

The GREEN LUMINOUS CROWN signals when the turnstile leaf is opening.

The BLUE LUMINOUS CROWN indicates when the turnstile leaf is about to close. (The pre-flashing time is adjustable electronically).

#### The luminous crown

built-into the automation, signals the leaf movement and the functioning state.