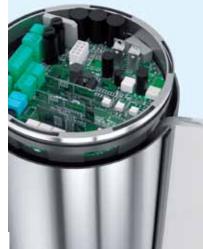

#### A concentrate of technology

the control board, the feeder and the electric brake are built-into the automation in only 168 mm of diameter.

#### The built-in electric brake

lock the automation, so that only authorized users can access the place.

#### **Technical features**

| Туре                              | PSWNG40   |           |
|-----------------------------------|-----------|-----------|
| IP protection rating              | IP40      |           |
| Power supply (V - 50/60 Hz)       | 230 AC    |           |
| Motor power supply (V - 50/60 Hz) | 24 DC     |           |
| Power rating (W)                  | 120       |           |
| Opening speed at 90° (s)          | 1         |           |
| Operating temperature (°C)        | -20 ÷ +55 |           |
|                                   |           | ● 24 V DC |