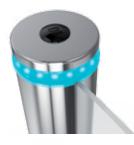

The RED LUMINOUS CROWN signals when the turnstile leaf is closing.

The GREEN LUMINOUS CROWN signals when the turnstile leaf is opening.

The BLUE LUMINOUS CROWN indicates when the turnstile leaf is about to close. (The pre-flashing time is adjustable electronically).