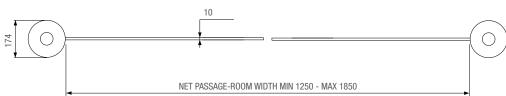

(Up to 1850 mm net passage-room width).

#### **Dimensions (mm)**

Came Cancelli Automatici S.p.A. is Quality and Environmentally certified **UNI EN ISO 9001 UNI EN ISO 14001** 