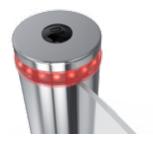

The RED LUMINOUS CROWN signals when the turnstile leaf is closing.

The GREEN LUMINOUS CROWN signals when the turnstile leaf is opening.

The BLUE LUMINOUS CROWN indicates when the turnstile leaf is about to close. (The pre-flashing time is adjustable electronically).

#### The luminous crown

built-into the automation, signals the leaf movement and the functioning state.