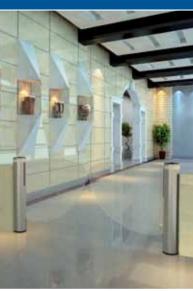

## Technology in only 168 mm of diameter!

It is elegant, graceful, silent and quick. The new Wing40 has numerous qualities. Ideal for controlling access to prestigious places such as hotels, banks, showrooms, swimming pools, gyms, casinos and wellness centers.

Wing40 with its brand-new and exclusive design offers top technology performance and peculiarities.

Adaptable to any need, it has been designed to make passage easy for physically challenged people (with 900 mm leaf).