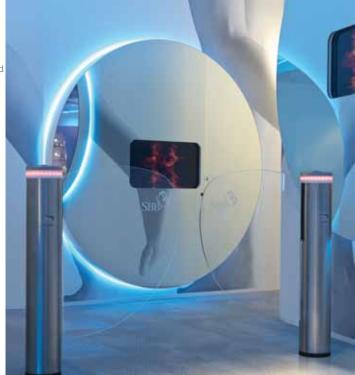

## Quality and elegance designed by Came.

Wing40 is the new Came motorised swing turnstile. It is elegant, graceful, silent and extremely fast. For prestigious environments... Came quality and design. Made in Italy!

## Technology in only 168 mm of diameter!

It is elegant, graceful, silent and quick. The new Wing40 has numerous qualities. Ideal for controlling access to prestigious places such as hotels, banks, showrooms, swimming pools, gyms, casinos and wellness centers.