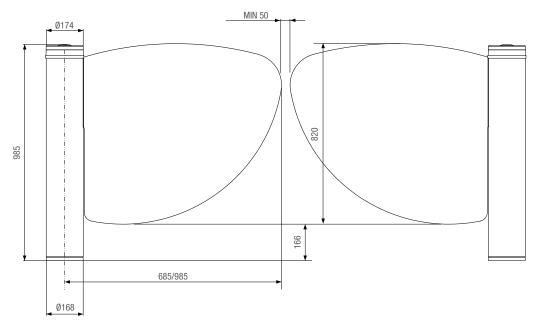

#### **Dimensions (mm)**

Came Cancelli Automatici S.p.A. is Quality and Environmentally certified **UNI EN ISO 9001 UNI EN ISO 14001** 