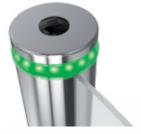

The RED LUMINOUS CROWN signals when the turnstile leaf is closing.

The GREEN LUMINOUS CROWN signals when the turnstile leaf is opening.

The BLUE LUMINOUS CROWN indicates when the turnstile leaf is about to close. (The pre-flashing time is adjustable electronically).