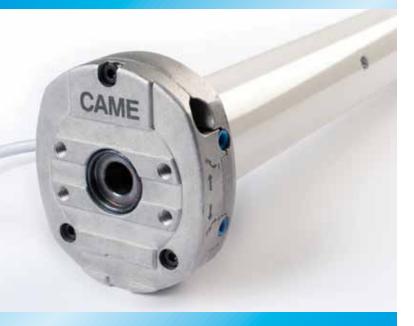

# Mondrian MR5 Ø 45 mm

## **Specific features**

Can be used on a 50 mm round or octagonal tube.

Manual mechanical limit switch with screw-based progressive adjustment.

Manually activated with emergency wand.

Reduction ratio: 1:24.

# Main characteristics

- 230 V AC 50 HZ
- Mechanical limit switch
- Built-in emergency operation
- Built-in 433.92 MHz radio receiver