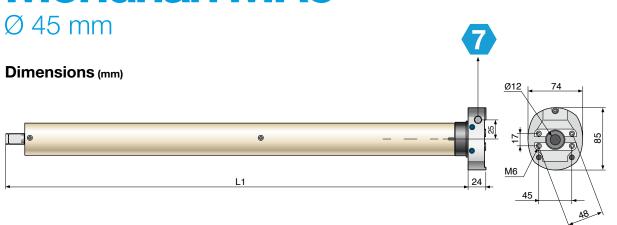

# Mondrian MR5 Ø 45 mm

#### **Technical information**

| Torque (Nm)                           | 20          | 30          | 40          | 50          |  |
|---------------------------------------|-------------|-------------|-------------|-------------|--|
| Speed RPM (turns/min)                 | 15          | 15          | 15          | 12          |  |
| Hoisted weight (kg)*                  | 36          | 55          | 74          | 92          |  |
| Limit switch turns (turns)            | 23          | 23          | 23          | 23          |  |
| Duration of operation (min)           | 4           | 4           | 4           | 4           |  |
| Power draw (A)                        | 0.65        | 0.83        | 0.86        | 0.89        |  |
| Power (W)                             | 145         | 191         | 198         | 205         |  |
| Protection rating (IP)                | 44          | 44          | 44          | 44          |  |
| Length (mm) = L1                      | 696         | 756         | 756         | 756         |  |
| Weight (kg)                           | 2.75        | 3.2         | 3.5         | 3.5         |  |
| Package dimensions (mm)               | 810x120x120 | 810x120x120 | 810x120x120 | 810x120x120 |  |
| Weight of packaged motor (kg)         | 3.15        | 3.6         | 3.9         | 3.9         |  |
| Cable length (m)                      | 2.5         | 2.5         | 2.5         | 2.5         |  |
| Cable cross-section (mm) <sup>2</sup> | 3G 0.75     | 3G 0.75     | 3G 0.75     | 3G 0.75     |  |
|                                       |             |             |             |             |  |