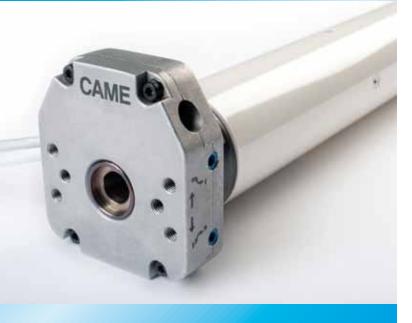

# Mondrian MR6 Ø 55 mm

## **Specific features**

Can be used on a 70 mm round or octagonal tube.

Manual mechanical limit switch with screw-based progressive adjustment.

Manually activated with emergency wand.

Reduction ratio: 1:34.

# Main characteristics

- 230 V AC 50 Hz
- Mechanical limit switch
- Built-in emergency operation
- Built-in 433.92 MHz radio receiver