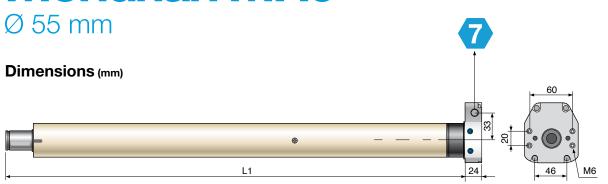

# Mondrian MR6 Ø 55 mm

#### **Technical information**

| Torque (Nm)                           | 80          | 100         | 120         |  |
|---------------------------------------|-------------|-------------|-------------|--|
| Speed RPM (turns/min)                 | 12          | 10          | 8           |  |
| Hoisted weight (kg)*                  | 114         | 143         | 171         |  |
| Limit switch turns (turns)            | 23          | 23          | 23          |  |
| Duration of operation (min)           | 4           | 4           | 4           |  |
| Power draw (A)                        | 1.65        | 1.68        | 1.68        |  |
| Power (W)                             | 385         | 393         | 393         |  |
| Protection rating (IP)                | 44          | 44          | 44          |  |
| Length (mm) = L1                      | 790         | 790         | 810         |  |
| Weight (kg)                           | 5.20        | 5.20        | 6           |  |
| Package dimensions (mm)               | 860x120x120 | 860x120x120 | 860x120x120 |  |
| Weight of packaged motor (kg)         | 5.60        | 5.74        | 6.60        |  |
| Cable length (m)                      | 2.5         | 2.5         | 2.5         |  |
| Cable cross-section (mm) <sup>2</sup> | 3G 0.75     | 3G 0.75     | 3G 0.75     |  |